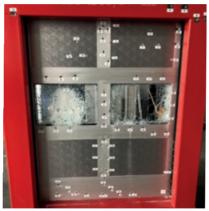

## **BULLETPROOF GATES**

- Bulletproofing in accordance with EN ISO 1522
- Sectional gates up to FB4 NS
- Gate can have windows