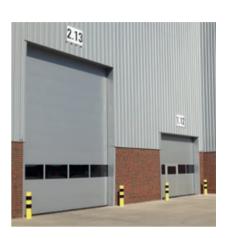

#### **SECTIONAL GATES**

- El<sub>2</sub> 30 C2 & El<sub>2</sub> 90 C2 with smoke protection (S<sub>a</sub> or S<sub>200</sub>)
- El<sub>2</sub> 30 C2 also available with wicket
- With unique low headroom turn from 250 mm

### **SECTIONAL GATES**

- Widths/heights of up to 12 m possible
- Hingeless design meets the highest appearance, security and longevity requirements
- With glazing, wickets or matching side gates