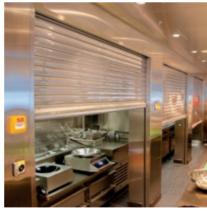

## **SLIDING GATES**

- 1- and 2-leaf sliding gates and telescopic sliding gates
- Option: Invisible fire protection with pocket flaps
- No intrusive lead-in profile on request
- Smoke protection with thresholdless wicket (1,250 x 2,000 mm)