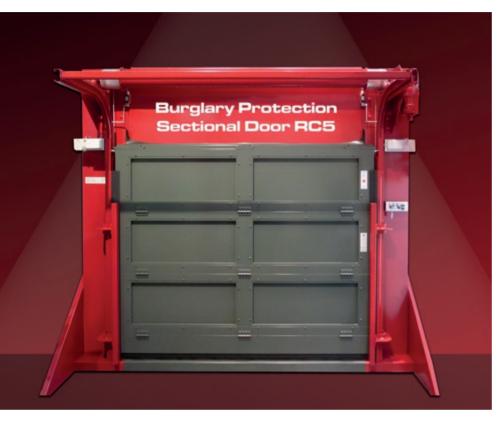

Jansen's 'SafeLine' WK5 anti-burglary gate is a real deterrent for burglars, as it is tested in accordance with

DIN V ENV 1627-1630:1999-04, WK5. Under the WK5 standard, an experienced offender attempts to break the locked component open within the specified resistance time of 15 minutes.

### **ANTI-BURGLARY GATES**

- Sectional gates up to WK5\*
- Sliding gates up to WK3\*
- \* DIN V ENV 1627-1630:1999-04