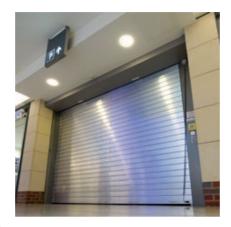

## **ROLLER GATES**

- Unique:  $El_2$  30 C2 roller gate with smoke protection ( $S_a$  or  $S_{200}$ )
- Can be used as a counter shutter, for example, with raised installation