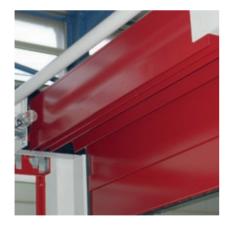

#### **SECTIONAL GATES**

- El<sub>2</sub> 30 C2 & El<sub>2</sub> 90 C2 with smoke protection (S<sub>a</sub> or S<sub>200</sub>)
- El<sub>2</sub> 30 C2 also available with wicket
- With unique low headroom turn from 250 mm