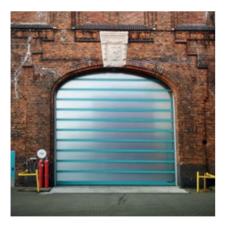

## POLYCARBONATE SECTIONAL GATES

- For well-lit interiors and shadow-free illumination
- Large gate sizes up to 12 m
- 80 mm or 44 mm thick
- Excellent insulation values
- Good long-term performance thanks to UV protection