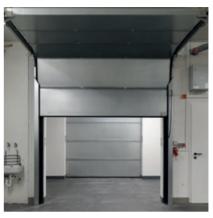

#### **SECTIONAL GATES**

- El<sub>2</sub> 30 C2 & El<sub>2</sub> 90 C2 with smoke protection (S<sub>a</sub> or S<sub>200</sub>)
- El<sub>2</sub> 30 C2 also available with wicket
- With unique low headroom turn from 250 mm