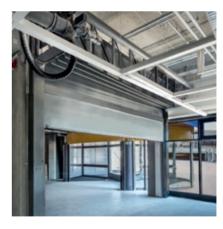

## **ROLLER GATES**

- Unique:  $El_2$  30 C2 roller gate with smoke protection ( $S_a$  or  $S_{200}$ )
- Can be used as a counter shutter, for example, with raised installation

#### **SECTIONAL GATES**

- El<sub>2</sub> 30 C2 & El<sub>2</sub> 90 C2 with smoke protection (S<sub>a</sub> or S<sub>200</sub>)
- El<sub>2</sub> 30 C2 also available with wicket
- With unique low headroom turn from 250 mm

#### STACKING GATES

- El<sub>2</sub> 30 C2 & El<sub>2</sub> 90 C2
- Multifunctional: suitable for continuous use
- Suitable for extra large dimensions

## LIFTING GATES

- El<sub>2</sub> 30 C2 & El<sub>2</sub> 90 C2 with smoke protection (S<sub>a</sub> or S<sub>200</sub>)
- Suitable for extra large dimensions
- Option: Thresholdless wicket (1,250 x 2,000 mm)
- Also available as  $\rm El_2~30~C2~S_a$  and  $\rm El_2~90~C2~S_a$  telescopic lifting gate

# OVERHEAD STACKING GATES

- El<sub>2</sub> 30 C2 & El<sub>2</sub> 90 C2 with smoke protection (S<sub>2</sub> or S<sub>200</sub>)
- Ideal for installation situations where not much space is available

## **SLIDING GATES**

- 1- and 2-leaf sliding gates and telescopic sliding gates
- Option: Invisible fire protection with pocket flaps
- No intrusive lead-in profile on request
- Smoke protection with thresholdless wicket (1,250 x 2,000 mm)