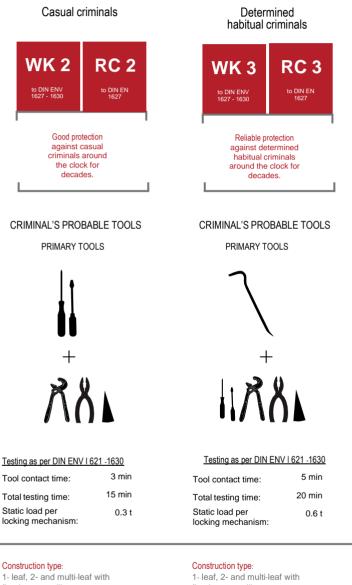

Recommended for: reliable

protection and precautions for own security plus good defence against vandalism and theft, and to safeguard property

| \<br>+<br>\$           |        |           |
|------------------------|--------|-----------|
| er DIN ENV I 621 -1630 |        | <u>Te</u> |
| ime:                   | 5 min  | To        |
| ime:                   | 20 min | Тс        |
| r<br>anism:            | 0.6 t  | St        |
|                        |        |           |

| Testing as per DIN ENV 1621 - 1630    |        |  |
|---------------------------------------|--------|--|
| Tool contact time:                    | 10 min |  |
| Total testing time:                   | 30 min |  |
| Static load per<br>locking mechanism: | 1.0 t  |  |

Construction type:

1- leaf, 2- and multi-leaf with fixed post or pillar