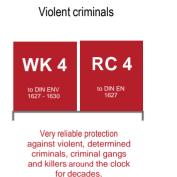

#### Recommended for:

good protection against threats, violence, robbery, destruction, vandalism and surprise attacks. Long resistance time of windows and doors provides sufficient time to summon help

Very violent críminals

very high protection class against very violent, determined criminals, criminal gangs and killers around the clock for decades.

## CRIMINAL'S PROBABLE TOOLS PRIMARY TOOLS

| Testing as per DIN ENV   621 -1630    |        |  |
|---------------------------------------|--------|--|
| Tool contact time:                    | 15 min |  |
| Total testing time:                   | 40 min |  |
| Static load per<br>locking mechanism: | 1.5 t  |  |
|                                       |        |  |

## Construction type:

1- leaf, 2- and multi-leaf with fixed post or pillar